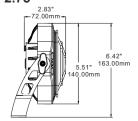

41.45" Westgate's LDL LED Loading Dock Lights - the ultimate solution 2.75'

5.51"(H) X 41.45"(W) X 9.13"(D)

for brightening loading docks in warehouses, distribution centers, manufacturing facilities, retail stores, transportation hubs, commercial buildings, logistics centers, and industrial parks. Our lights ensure safe and efficient movement of goods, enhance visibility for loading and unloading trucks, streamline material handling processes, and support smooth deliveries and maintenance operations. With Westgate, illuminate your loading docks and optimize logistics operations with ease.

### **Other Views:**

Side View

Front View

Side View