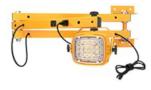

### 2 Arms

Heavy-Duty industrial grade designed 2 Arms --Withstand weight of 20kg.

### Mechanical:

- 5' 18/3 AWG Power Cord
- Adjustable Screw On The Lamp, Adjust Lamp's Angle by Hand
- Two 3-Prong Receptacle on The Middle Arm
- Compact Design Utilizes Aluminum Housing For Cooling
- Eliminates light bulb replacement and/or clean-up
- Increase Energy Savings And Shorten Payback Period
- Operating Temperature: -4 F° to 114 F°
- IP65, Suitable for Wet Location