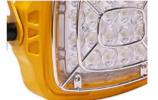

# **IP65 Waterproof**

2 sockets

2 sockets --One more choices- electric

IP65 Wterproof

LED Loading dock light is IP65 waterproof rated, suitable for both wet and damp locations.

Stainless Steel Protective cover

Anti-corrosion stainless steel cage

Anti-corrosion stainless steel cage with good impact resistance