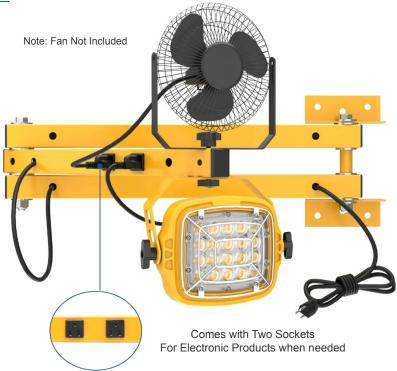

### Mechanical:

- 5' 18/3 AWG Power Cord
- Adjustable Screw On The Lamp, Adjust Lamp's Angle by Hand
- Two 3-Prong Receptacle on The Middle Arm
- Compact Design Utilizes Aluminum Housing For Cooling
- Eliminates light bulb replacement and/or clean-up
- Increase Energy Savings And Shorten Payback Period
- Operating Temperature: -4 F° to 114 F°
- IP65, Suitable for Wet Location

# **IP65 Waterproof**

2 sockets

2 sockets --One more choices- electric

IP65 Wterproof

LED Loading dock light is IP65 waterproof rated, suitable for both wet and damp locations.

Stainless Steel Protective cover

### 2 Arms

Heavy-Duty industrial grade designed 2 Arms --Withstand weight of 20kg.