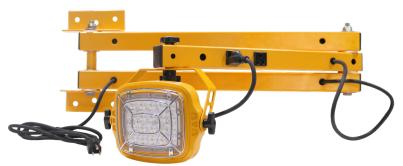

41.45" Westgate's LDL LED Loading Dock Lights - the ultimate solution 2.75'

5.51"(H) X 41.45"(W) X 9.13"(D)

for brightening loading docks in warehouses, distribution centers, manufacturing facilities, retail stores, transportation hubs, commercial buildings, logistics centers, and industrial parks. Our lights ensure safe and efficient movement of goods, enhance visibility for loading and unloading trucks, streamline material handling processes, and support smooth deliveries and maintenance operations. With Westgate, illuminate your loading docks and optimize logistics operations with ease.

### Mechanical:

- 5' 18/3 AWG Power Cord
- Adjustable Screw On The Lamp, Adjust Lamp's Angle by Hand
- Two 3-Prong Receptacle on The Middle Arm
- Compact Design Utilizes Aluminum Housing For Cooling
- Eliminates light bulb replacement and/or clean-up
- Increase Energy Savings And Shorten Payback Period
- Operating Temperature: -4 F° to 114 F°
- IP65, Suitable for Wet Location

### 2 Arms

Heavy-Duty industrial grade designed 2 Arms --Withstand weight of 20kg.