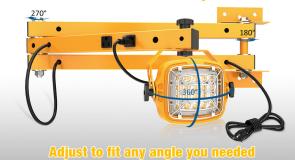

# 360° Rotatable Lamp Head

# Led Dock Lights Adopt Solid & Sturdy design ensure more than 50000 hours life time Hand Twist Screw, 360° Rotatable Lamp Head. Easy to Adjust the Lighting Direction High reliable constant current LED driver New Generation of LED Chips. With Higher Lumens and Lower Power