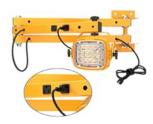

View

Front View

Side View

## Performance Table: LDL-S-50W-60K-B40R

| MODEL NO.          | WATTS | Lumens | Color Temp. | LPW |
|--------------------|-------|--------|-------------|-----|
| LDL-S-50W-60K-B40R | 50W   | 7000LM | 6000K       | 140 |

# Sample Ordering

| Model | Shape |   |   | Watt | Color Temp. |     | p. | Style |  |
|-------|-------|---|---|------|-------------|-----|----|-------|--|
| LDL   | _     | S | _ | 50   | _           | 60K |    | B40R  |  |





### **Details:**



# Led Dock Lights Adopt Solid & Sturdy design ensure more than 50000 hours life time Hand Twist Screw, 360° Rotatable Lamp Head. Easy to Adjust the Lighting Direction High reliable constant current LED driver New Generation of LED Chips. With Higher Lumens and Lower Power

# **IP65 Waterproof**



2 sockets

2 sockets --One more choices- electric



IP65 Wterproof

LED Loading dock light is IP65 waterproof rated, suitable for both wet and damp locations.



Stainless Steel Protective cover

Anti-corrosion stainless steel cage

Anti-corrosion stainless steel cage with good impact resistance



### 2 Arms

Heavy-Duty industrial grade designed 2 Arms --Withstand weight of 20kg.