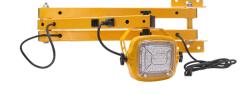

### 2 Arms

Heavy-Duty industrial grade designed 2 Arms --Withstand weight of 20kg.

### Mechanical:

- 5' 18/3 AWG Power Cord
- Adjustable Screw On The Lamp, Adjust Lamp's Angle by Hand
- Two 3-Prong Receptacle on The Middle Arm
- Compact Design Utilizes Aluminum Housing For Cooling
- Eliminates light bulb replacement and/or clean-up
- Increase Energy Savings And Shorten Payback Period
- Operating Temperature: -4 F° to 114 F°
- IP65, Suitable for Wet Location