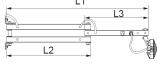

# DL SERIES INDUSTRIAL LIGHTS

LDL-S-50W-60K-B40R

LOADING DOCK LIGHTS

Multi Color Temperature (Selectable)

**Customer Name:** 

Project Name:

Note: Type:

|            | L1              | L2           | L3           |  |
|------------|-----------------|--------------|--------------|--|
| Bracket B2 | 1067.5mm/42.02" | 600mm/23.62" | 450mm/17.72" |  |