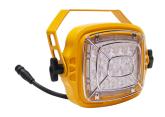

# Lighting:

**EPISTAR LED** 

Total Lumens: 7000LM Color Temperature: 6000K

Lifespan: 50000 Hrs.

# **IP65 Waterproof**

2 sockets

2 sockets --One more choices- electric

IP65 Wterproof

LED Loading dock light is IP65 waterproof rated, suitable for both wet and damp locations.

Stainless Steel Protective cover