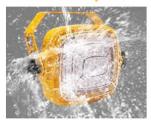

# **IP65 Waterproof**

2 sockets

2 sockets --One more choices- electric

IP65 Wterproof

LED Loading dock light is IP65 waterproof rated, suitable for both wet and damp locations.

Stainless Steel Protective cover