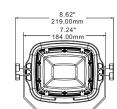

# DL SERIES INDUSTRIAL LIGHTS

LDL-S-50W-60K-B40R

LOADING DOCK LIGHTS

Multi Color Temperature (Selectable)



**Customer Name:** 

Project Name:

Note: Type:



|            | L1              | L2           | L3           |  |
|------------|-----------------|--------------|--------------|--|
| Bracket B2 | 1067.5mm/42.02" | 600mm/23.62" | 450mm/17.72" |  |

41.45" Westgate's LDL LED Loading Dock Lights - the ultimate solution 2.75'





5.51"(H) X 41.45"(W) X 9.13"(D)

for brightening loading docks in warehouses, distribution centers, manufacturing facilities, retail stores, transportation hubs, commercial buildings, logistics centers, and industrial parks. Our lights ensure safe and efficient movement of goods, enhance visibility for loading and unloading trucks, streamline material handling processes, and support smooth deliveries and maintenance operations. With Westgate, illuminate your loading docks and optimize logistics operations with ease.

# eatures

5-Year Warranty

Built-in switch to control on-off

Lifespan: 50000 Hrs

# **Technical Specifications**

### **Electrical:**

Voltage: 120V/60Hz Wattage: 50W

Input: .85A/ Output: 36-66V DC

LED Wattage: >0.95

THD: <20%

Efficacy: 140 LM/W

### Mechanical:

- 5'